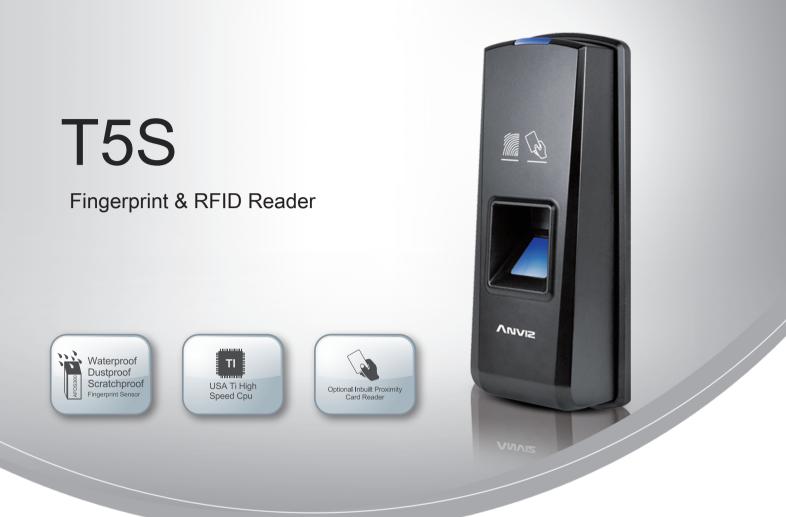

T5S is an innovative fingerprint card reader which fully integrates fingerprint and RFID technology. The very compact design makes it suitable for installation on door frame. T5S has standard RS485 output to connect with ANVIZ whole access control production to be a dispersed type access control system. T5S can easily update the existing card readers for higher security level of fingerprint and card.

## Feature

- Small in size and compact in design. Can be easily installed on doorframe
- New generation fully sealed, waterproof and dustproof fingerprint sensor.
- RFID , Mifare card module. Compatible with industrial standard
- Communicate with access controller RS485